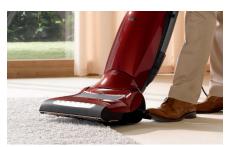

## Features:

- Powerful 1,200-watt Miele-made Vortex Motor<sup>™</sup>
- 2 motor system with separate control for electrobrush
- · Suction control via rotary dial with 4 power settings
- Patented SwivelNeck<sup>™</sup> technology allows for extreme maneuverability
- Automatic carpet height adjustment
- LED headlight
- Exclusive 12-stage AirClean Sealed System™
- Unique AirClean FilterBags<sup>™</sup> type U, 5.45 quart
- HEPA AirClean filter (SF-HA 30)
- 12-foot integrated flexible hose
- Lightweight, telescopic aluminum wand
- Integrated dusting brush, upholstery tool and crevice nozzle
- 54 ft overall cleaning radius