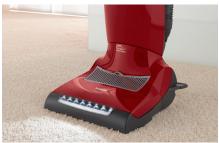

## Features:

- Powerful 1,200-watt Miele-made Vortex Motor<sup>™</sup>
- 2 motor system with separate control for electrobrush
- · Suction control via rotary dial with 4 power settings
- Patented SwivelNeck<sup>™</sup> technology allows for extreme maneuverability
- Automatic carpet height adjustment
- LED headlight
- Exclusive 12-stage AirClean Sealed System™
- Unique AirClean FilterBags<sup>™</sup> type U, 5.45 quart
- HEPA AirClean filter (SF-HA 30)
- 12-foot integrated flexible hose
- Lightweight, telescopic aluminum wand
- Integrated dusting brush, upholstery tool and crevice nozzle
- 54 ft overall cleaning radius