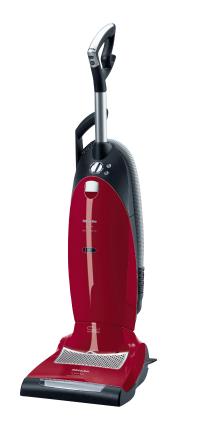

## S 7280 Salsa

Exceptional cleaning, unmatched maneuverability

LED headlight

Automatic carpet height adjustment

Color-coded AirClean System

1038 Lancaster Road Manheim, PA 17545 800-413-2778 Ristenbatt.com/S7

## Features:

- Powerful 1,200-watt Miele-made Vortex Motor<sup>™</sup>
- 2 motor system with separate control for electrobrush
- · Suction control via rotary dial with 4 power settings
- Patented SwivelNeck<sup>™</sup> technology allows for extreme maneuverability
- Automatic carpet height adjustment
- LED headlight
- Exclusive 12-stage AirClean Sealed System™
- Unique AirClean FilterBags<sup>™</sup> type U, 5.45 quart
- HEPA AirClean filter (SF-HA 30)
- 12-foot integrated flexible hose
- Lightweight, telescopic aluminum wand
- Integrated dusting brush, upholstery tool and crevice nozzle
- 54 ft overall cleaning radius